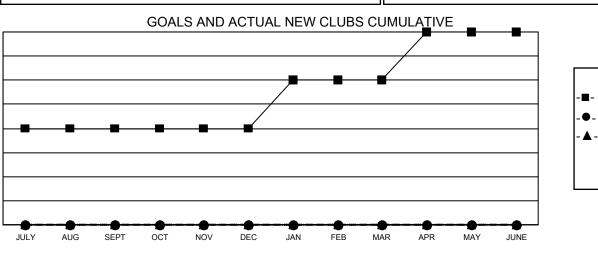

## GMT MONTHLY MEMBERSHIP PROGRESS REPORT Results as of: 11/30/2024

Multiple District 410

LOCATION: REP OF SOUTH AFRICA

GMT: OPEN

GMT CA 8

| Clubs         |               |             |               | Members               |                       |                         |                                                    |  |  |
|---------------|---------------|-------------|---------------|-----------------------|-----------------------|-------------------------|----------------------------------------------------|--|--|
|               | RESULTS FOR   | R 2024-2025 |               | RESULTS FOR 2024-2025 |                       |                         |                                                    |  |  |
| QUARTER       | NEW CLUB GOAL | NEW CLUBS   | DROPPED CLUBS | QUARTER               | ER GROWTH NET<br>GOAL | MEMBER GROWTH<br>ACTUAL | DROPPED<br>MEMBERS ACTUAL<br>(including transfers) |  |  |
| JULY/AUG/SEPT | 2             | 0           | 3             | JULY/AUG/SEPT         | 55                    | 84                      | 57                                                 |  |  |
| OCT/NOV/DEC   | 0             | 0           | 0             | OCT/NOV/DEC           | 40                    | 35                      | 37                                                 |  |  |
| JAN/FEB/MAR   | 1             | 0           | 0             | JAN/FEB/MAR           | 45                    | 0                       | 0                                                  |  |  |
| APR/MAY/JUNE  | 1             | 0           | 0             | APR/MAY/JUNE          | 45                    | 0                       | 0                                                  |  |  |

- CURRENT YEAR ACTUAL NEW CLUBS

- LAST YEAR ACTUAL NEW CLUBS

| DROPPED CLUBS: 3  |    | 40 CLUBS OF 117 ADDED 1 OR MORE<br>NEW MEMBERS | GENDER DISTRIBUTION        |              |   |
|-------------------|----|------------------------------------------------|----------------------------|--------------|---|
|                   |    | NEW MEMBERS                                    | MALE                       | 871 (51.00%) |   |
| DROPPED MEMBERS   |    |                                                | FEMALE                     | 837 (49.00%) |   |
| DECEASED          | 9  | CLICK HERE FOR CUMULATIVE                      | TOTAL FAMILY UNIT MEMBERS  |              | 0 |
| CLUB CANCELLED 11 |    | MEMBERSHIP DATA                                |                            |              | 0 |
| OTHER 71          |    |                                                | FAMILY MEMBERS PAYING HALF |              |   |
| TOTAL             | 91 |                                                | 5525                       |              |   |