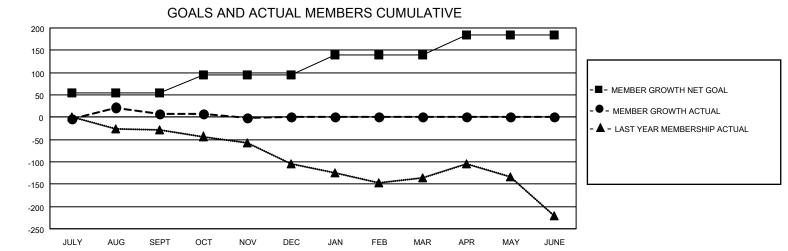

## GMT MONTHLY MEMBERSHIP PROGRESS REPORT Results as of: 11/30/2024

Multiple District 410

LOCATION: REP OF SOUTH AFRICA

GMT: OPEN

GMT CA 8

| Clubs         |               |             |               | Members               |                       |                         |                                                    |  |  |
|---------------|---------------|-------------|---------------|-----------------------|-----------------------|-------------------------|----------------------------------------------------|--|--|
|               | RESULTS FOR   | R 2024-2025 |               | RESULTS FOR 2024-2025 |                       |                         |                                                    |  |  |
| QUARTER       | NEW CLUB GOAL | NEW CLUBS   | DROPPED CLUBS | QUARTER               | ER GROWTH NET<br>GOAL | MEMBER GROWTH<br>ACTUAL | DROPPED<br>MEMBERS ACTUAL<br>(including transfers) |  |  |
| JULY/AUG/SEPT | 2             | 0           | 3             | JULY/AUG/SEPT         | 55                    | 84                      | 57                                                 |  |  |
| OCT/NOV/DEC   | 0             | 0           | 0             | OCT/NOV/DEC           | 40                    | 35                      | 37                                                 |  |  |
| JAN/FEB/MAR   | 1             | 0           | 0             | JAN/FEB/MAR           | 45                    | 0                       | 0                                                  |  |  |
| APR/MAY/JUNE  | 1             | 0           | 0             | APR/MAY/JUNE          | 45                    | 0                       | 0                                                  |  |  |